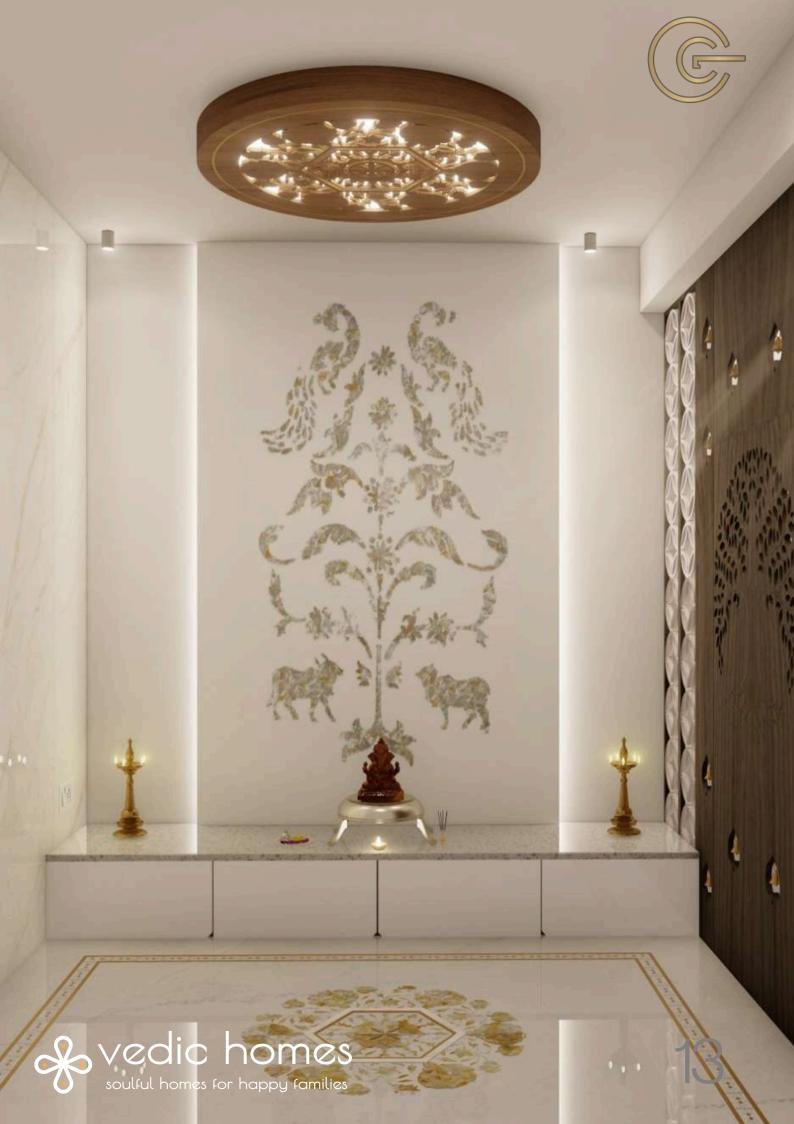

The home's soul is anchored in memory too—above the pooja room, we upcycled a beautifully carved wooden frame from their original home on the same site. Once traditional, it was given a sleek contemporary finish, weaving continuity into the modern narrative.

Pooja / Prayers

At Vedic Homes-We build legacies, notjust homes.