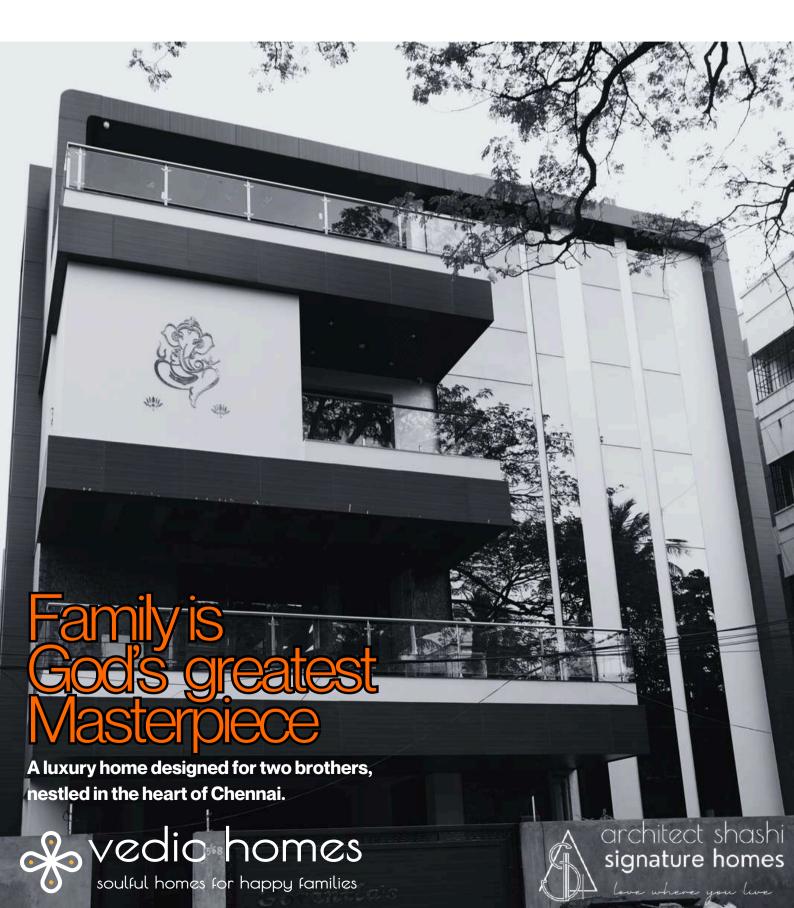

# The Gorantla's.

Family Home at Anna Nagar, Chennai, India

## Gorantla's

The Gorantla family home is an elegant luxury residence nestled in the upscale neighborhood of Anna Nagar, Chennai. Designed for two brothers with distinct tastes, the home beautifully blends contrasting styles. The first floor embraces tradition, featuring intricately carved wooden details that exude timeless charm. In contrast, the second floor showcases sleek, contemporary minimalism with clean lines and modern finishes. Crowning the home is a serene terrace space, where a stepped pavilion dedicated to Lord Krishna becomes the heart of family gatherings. Here, loved ones come together for bhajans, heartfelt conversations, and cherished memories, creating a truly soulful retreat.

Built Area: 12500 SFT

**Location :** Anna Nagar, Chennai, India **Style :** Contemporary Modernist