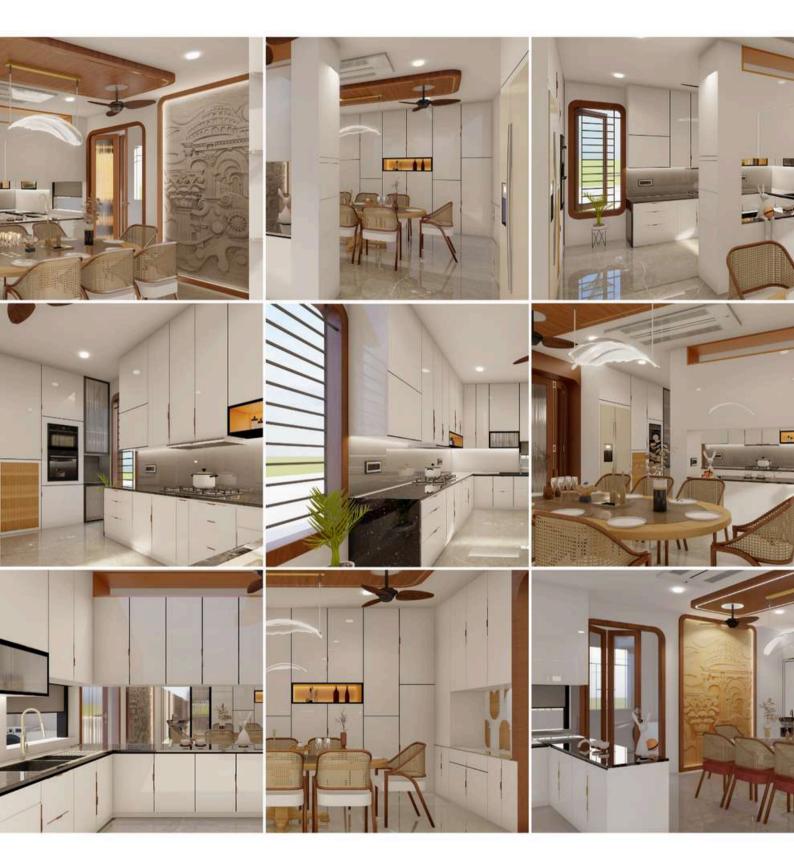

## Ramraj Gorantla Guptaji

Mr. Ramraj's residence, located on the second floor, is thoughtfully designed for a family of four, blending contemporary elegance with heartfelt touches. Having lived in Dubai for many years, the family gravitated towards modern aesthetics—clean lines, minimalist finishes, and intelligent functionality—creating a distinct contrast to the traditional fusion palette of the first floor.

The designer bathrooms boast the latest imported tiles and fittings, offering a spa-like experience. Smart home features—including automated lighting, climate control, and security systems—enhance comfort and convenience.