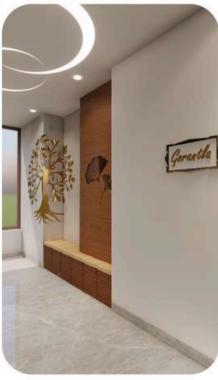

The home's soul is anchored in memory too—above the pooja room, we upcycled a beautifully carved wooden frame from their original home on the same site. Once traditional, it was given a sleek contemporary finish, weaving continuity into the modern narrative.