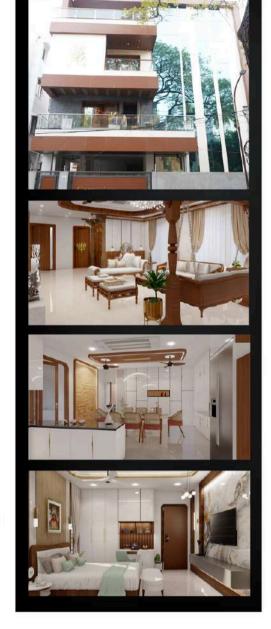

## Gorantla's

The Gorantla family home is an elegant luxury residence nestled in the upscale neighborhood of Anna Nagar, Chennai. Designed for two brothers with distinct tastes, the home beautifully blends contrasting styles. The first floor embraces tradition, featuring intricately carved wooden details that exude timeless charm. In contrast, the second floor showcases sleek, contemporary minimalism with clean lines and modern finishes. Crowning the home is a serene terrace space, where a stepped pavilion dedicated to Lord Krishna becomes the heart of family gatherings. Here, loved ones come together for bhajans, heartfelt conversations, and cherished memories, creating a truly soulful retreat.

Built Area: 12500 SFT

**Location :** Anna Nagar, Chennai, India **Style :** Contemporary Modernist

## Ramraj Gorantla Guptaji

Mr. Ramraj's residence, located on the second floor, is thoughtfully designed for a family of four, blending contemporary elegance with heartfelt touches. Having lived in Dubai for many years, the family gravitated towards modern aesthetics—clean lines, minimalist finishes, and intelligent functionality—creating a distinct contrast to the traditional fusion palette of the first floor.