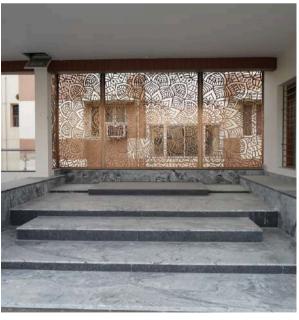

## Gorantla's

The Gorantla family home is an elegant luxury residence nestled in the upscale neighborhood of Anna Nagar, Chennai. Designed for two brothers with distinct tastes, the home beautifully blends contrasting styles. The first floor embraces tradition, featuring intricately carved wooden details that exude timeless charm. In contrast, the second floor showcases sleek, contemporary minimalism with clean lines and modern finishes. Crowning the home is a serene terrace space, where a stepped pavilion dedicated to Lord Krishna becomes the heart of family gatherings. Here, loved ones come together for bhajans, heartfelt conversations, and cherished memories, creating a truly soulful retreat.

The home's soul is anchored in memory too—above the pooja room, we upcycled a beautifully carved wooden frame from their original home on the same site. Once traditional, it was given a sleek contemporary finish, weaving continuity into the modern narrative.